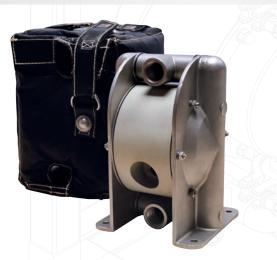

### **Industrial Covers**

Industrial covers from Tapflo combine user-friendly design with high quality materials creating a durable soultion that will operate for years in almost every application.

The covers are tailor-made to fit a wide range of Tapflo pumps and can be easily mounted without any tool.

| Industrial Covers   standard execution (non-Ex) |                                             |  |
|-------------------------------------------------|---------------------------------------------|--|
| Components                                      | Material                                    |  |
| Outer shell                                     | durable technical textile, silicone covered |  |
| Internal insulation                             | fiber glass needle mat                      |  |

#### Industrial Covers | execution suitable for ATEX zones

| Components          | Material                                |
|---------------------|-----------------------------------------|
| Outer shell         | durable technical textile, PTFE covered |
| Internal insulation | fiber glass needle mat                  |