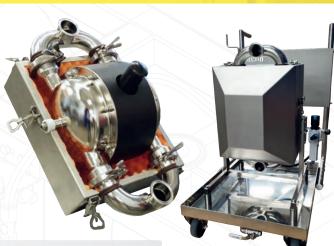

## **Hygienic Covers**

Tapflo introduces a series of Hygienic Covers, dedicated to users of Tapflo AODD Pumps.

The stainless steel covers are robust, rigid and can be closed tightly and firmly.

Lined up with a dedicated insulation mat, Hygienic Covers are a perfect solution reducing operation noise level and insulating pumps from ambient thermal conditions.

#### Solutions for demanding applications!

- >> Operation in strict noise conditions.
- >> Pumping hot or cold liquids at stable temperature.
- >> Applications where a plain and easy to clean equipment surface is required.