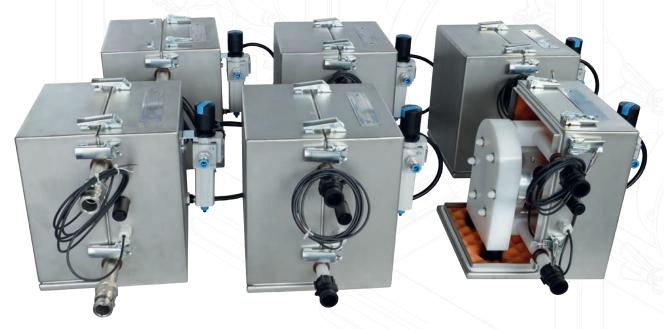

#### **Pump Heating**

Need to maintain stable liquid temperature?

Electrical heating will warm-up your pump.

➢ All about your flow