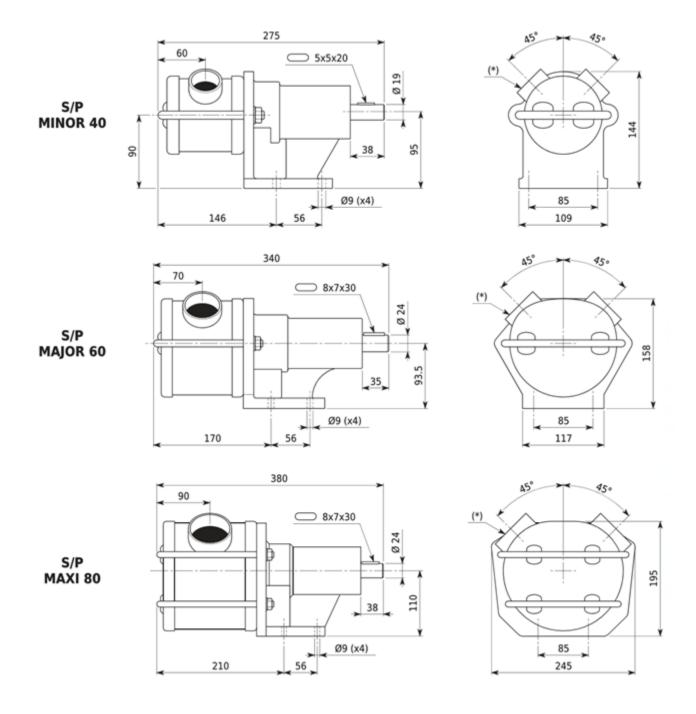

## **Performance & Dimensions Data:**

| Tipo          | Peso<br>Weight | Giri/min | <b>H</b> (m) = Prevalenza / <i>Head</i> |      |      |      |      |     |     |     |     |    |                          |  |
|---------------|----------------|----------|-----------------------------------------|------|------|------|------|-----|-----|-----|-----|----|--------------------------|--|
| Type          |                | Rpm      | 0                                       | 4    | 8    | 12   | 16   | 18  | 20  | 24  | 27  | 32 |                          |  |
| S/P MINI 3/4" | 1.8 kg         | min 180  | 150                                     | 800  | 0    |      |      |     |     |     |     |    | - A                      |  |
|               |                | 600      | 700                                     | 560  | 390  | 150  | 0    |     |     |     |     |    | (I/h)<br>rtata<br>vacity |  |
|               |                | 900      | 1000                                    | 900  | 840  | 720  | 540  | 450 | 350 | 0   |     |    | <b>o</b> (<br>Port       |  |
|               |                | max 1400 | 1620                                    | 1440 | 1320 | 1140 | 1020 | 900 | 800 | 600 | 400 | 0  | - 40                     |  |

| Tipo<br>Type | Peso    | Giri/min |                       | <b>H</b> (m) = Prevalenza / Head |       |       |       |       |      |      |      |    |          |  |
|--------------|---------|----------|-----------------------|----------------------------------|-------|-------|-------|-------|------|------|------|----|----------|--|
|              | Weight  | Rμ       | Rpm                   |                                  | 4     | 8     | 12    | 16    | 18   | 20   | 24   | 27 |          |  |
| S/P MINOR 40 | 5.4 kg  | min      | 175                   | 1320                             | 0     |       |       |       |      |      |      |    |          |  |
|              |         |          | 350                   | 2750                             | 2500  | 2100  | 1600  | 800   | 0    |      |      |    |          |  |
|              |         |          | 470 3600 3300 2900 24 | 2400                             | 1600  | 1000  | 0     |       |      |      |      |    |          |  |
|              |         |          | 700                   | 5000                             | 4700  | 4300  | 3700  | 3000  | 2520 | 1800 | 0    |    | -        |  |
|              |         | max      | 900                   | 6900                             | 6200  | 5760  | 5040  | 4200  | 3660 | 3200 | 1800 | 0  | Capacity |  |
| S/P MAJOR 60 | 9.7 kg  | min      | 175                   | 4320                             | 3840  | 3000  | 0     |       |      |      |      |    | S        |  |
|              |         |          | 350                   | 9000                             | 7800  | 6000  | 3700  | 0     |      |      |      |    | ata /    |  |
|              |         |          | 470                   | 12000                            | 10500 | 8700  | 5100  | 0     |      |      |      |    | Portata  |  |
|              |         |          | 700                   | 18000                            | 15000 | 12000 | 8400  | 2500  | 0    |      |      |    | - 11     |  |
|              |         | max      | 900                   | 22500                            | 19560 | 15000 | 11220 | 3000  | 0    |      |      |    | €        |  |
| S/P MAXI 80  | 15.7 kg | min      | 150                   | 12000                            | 10000 | 7500  | 0     |       |      |      |      |    | ٥        |  |
|              |         |          | 300                   | 24600                            | 22200 | 18900 | 12000 | 0     |      |      |      |    |          |  |
|              |         |          | 470                   | 36000                            | 34200 | 30000 | 24000 | 12000 | 0    |      |      |    |          |  |
|              |         | max      | 600                   | 43800                            | 41400 | 36000 | 30000 | 16000 | 0    |      |      |    |          |  |