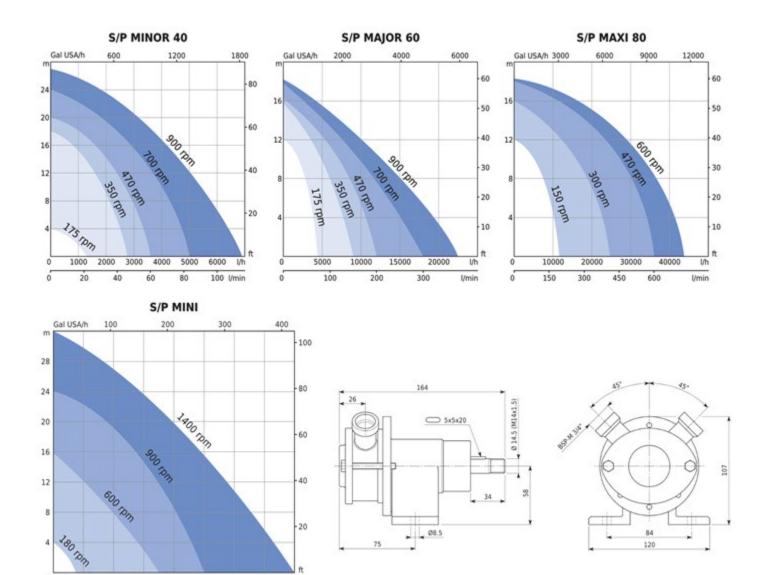

## **Performance & Dimensions Data:**

| Tipo          | Peso<br>Weight | Giri/min | <b>H</b> (m) = Prevalenza / <i>Head</i> |      |      |      |      |     |     |     |     |    |                          |  |
|---------------|----------------|----------|-----------------------------------------|------|------|------|------|-----|-----|-----|-----|----|--------------------------|--|
| Type          |                | Rpm      | 0                                       | 4    | 8    | 12   | 16   | 18  | 20  | 24  | 27  | 32 |                          |  |
| S/P MINI 3/4" | 1.8 kg         | min 180  | 150                                     | 800  | 0    |      |      |     |     |     |     |    | - A                      |  |
|               |                | 600      | 700                                     | 560  | 390  | 150  | 0    |     |     |     |     |    | (I/h)<br>rtata<br>vacity |  |
|               |                | 900      | 1000                                    | 900  | 840  | 720  | 540  | 450 | 350 | 0   |     |    | <b>o</b> (<br>Port       |  |
|               |                | max 1400 | 1620                                    | 1440 | 1320 | 1140 | 1020 | 900 | 800 | 600 | 400 | 0  | - 40                     |  |

| Tipo<br>Type | Peso    | Giri/min |                       | <b>H</b> (m) = Prevalenza / Head |       |       |       |       |      |      |      |    |          |  |
|--------------|---------|----------|-----------------------|----------------------------------|-------|-------|-------|-------|------|------|------|----|----------|--|
|              | Weight  | Rμ       | Rpm                   |                                  | 4     | 8     | 12    | 16    | 18   | 20   | 24   | 27 |          |  |
| S/P MINOR 40 | 5.4 kg  | min      | 175                   | 1320                             | 0     |       |       |       |      |      |      |    |          |  |
|              |         |          | 350                   | 2750                             | 2500  | 2100  | 1600  | 800   | 0    |      |      |    |          |  |
|              |         |          | 470 3600 3300 2900 24 | 2400                             | 1600  | 1000  | 0     |       |      |      |      |    |          |  |
|              |         |          | 700                   | 5000                             | 4700  | 4300  | 3700  | 3000  | 2520 | 1800 | 0    |    | -        |  |
|              |         | max      | 900                   | 6900                             | 6200  | 5760  | 5040  | 4200  | 3660 | 3200 | 1800 | 0  | Capacity |  |
| S/P MAJOR 60 | 9.7 kg  | min      | 175                   | 4320                             | 3840  | 3000  | 0     |       |      |      |      |    | S        |  |
|              |         |          | 350                   | 9000                             | 7800  | 6000  | 3700  | 0     |      |      |      |    | ata /    |  |
|              |         |          | 470                   | 12000                            | 10500 | 8700  | 5100  | 0     |      |      |      |    | Portata  |  |
|              |         |          | 700                   | 18000                            | 15000 | 12000 | 8400  | 2500  | 0    |      |      |    | - 11     |  |
|              |         | max      | 900                   | 22500                            | 19560 | 15000 | 11220 | 3000  | 0    |      |      |    | €        |  |
| S/P MAXI 80  | 15.7 kg | min      | 150                   | 12000                            | 10000 | 7500  | 0     |       |      |      |      |    | ٥        |  |
|              |         |          | 300                   | 24600                            | 22200 | 18900 | 12000 | 0     |      |      |      |    |          |  |
|              |         |          | 470                   | 36000                            | 34200 | 30000 | 24000 | 12000 | 0    |      |      |    |          |  |
|              |         | max      | 600                   | 43800                            | 41400 | 36000 | 30000 | 16000 | 0    |      |      |    |          |  |