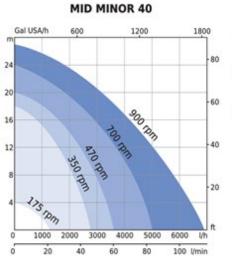

#### **Performance & Dimensions Data:**

| Tipo         | Peso<br>Weight | Giri/min<br><i>Rpm</i> |     | <b>H</b> (m) = Prevalenza / Head |       |       |       |       |      |      |      |    |          |
|--------------|----------------|------------------------|-----|----------------------------------|-------|-------|-------|-------|------|------|------|----|----------|
| Type         |                |                        |     | 0                                | 4     | 8     | 12    | 16    | 18   | 20   | 24   | 27 |          |
| MID MINOR 40 | 11.7 kg        | min                    | 175 | 1320                             | 0     |       |       |       |      |      |      |    |          |
|              |                |                        | 350 | 2750                             | 2500  | 2100  | 1600  | 800   | 0    |      |      |    |          |
|              |                |                        | 470 | 3600                             | 3300  | 2900  | 2400  | 1600  | 1000 | 0    |      |    |          |
|              |                |                        | 700 | 5000                             | 4700  | 4300  | 3700  | 3000  | 2520 | 1800 | 0    |    |          |
|              |                | max                    | 900 | 6900                             | 6200  | 5760  | 5040  | 4200  | 3660 | 3200 | 1800 | 0  | Capacity |
| MID MAJOR 60 | 16 kg          | min                    | 175 | 4320                             | 3840  | 3000  | 0     |       |      |      |      |    | l Cal    |
|              |                |                        | 350 | 9000                             | 7800  | 6000  | 3700  | 0     |      |      |      |    | ata /    |
|              |                |                        | 470 | 12000                            | 10500 | 8700  | 5100  | 0     |      |      |      |    | Portata  |
|              |                |                        | 700 | 18000                            | 15000 | 12000 | 8400  | 2500  | 0    |      |      |    | Ш        |
|              |                | max                    | 900 | 22500                            | 19560 | 15000 | 11220 | 3000  | 0    |      |      |    | (l/h)    |
| MID MAXI 80  | 22 kg          | min                    | 150 | 12000                            | 10000 | 7500  | 0     |       |      |      |      |    | 0        |
|              |                |                        | 300 | 24600                            | 22200 | 18900 | 12000 | 0     |      |      |      |    |          |
|              |                |                        | 470 | 36000                            | 34200 | 30000 | 24000 | 12000 | 0    |      |      |    |          |
|              |                | max                    | 600 | 43800                            | 41400 | 36000 | 30000 | 16000 | 0    |      |      |    |          |