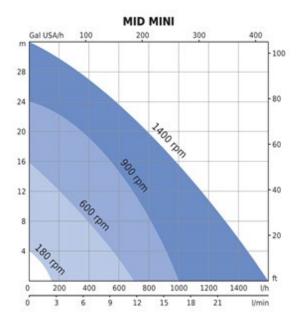

#### **Performance & Dimensions Data:**

| Tipo         | Peso<br>Weight | Giri/min<br><i>Rpm</i> |     | <b>H</b> (m) = Prevalenza / Head |       |       |       |       |      |      |      |    |          |
|--------------|----------------|------------------------|-----|----------------------------------|-------|-------|-------|-------|------|------|------|----|----------|
| Type         |                |                        |     | 0                                | 4     | 8     | 12    | 16    | 18   | 20   | 24   | 27 |          |
| MID MINOR 40 | 11.7 kg        | min                    | 175 | 1320                             | 0     |       |       |       |      |      |      |    |          |
|              |                |                        | 350 | 2750                             | 2500  | 2100  | 1600  | 800   | 0    |      |      |    |          |
|              |                |                        | 470 | 3600                             | 3300  | 2900  | 2400  | 1600  | 1000 | 0    |      |    |          |
|              |                |                        | 700 | 5000                             | 4700  | 4300  | 3700  | 3000  | 2520 | 1800 | 0    |    |          |
|              |                | max                    | 900 | 6900                             | 6200  | 5760  | 5040  | 4200  | 3660 | 3200 | 1800 | 0  | Capacity |
| MID MAJOR 60 | 16 kg          | min                    | 175 | 4320                             | 3840  | 3000  | 0     |       |      |      |      |    | l Cal    |
|              |                |                        | 350 | 9000                             | 7800  | 6000  | 3700  | 0     |      |      |      |    | ata /    |
|              |                |                        | 470 | 12000                            | 10500 | 8700  | 5100  | 0     |      |      |      |    | Portata  |
|              |                |                        | 700 | 18000                            | 15000 | 12000 | 8400  | 2500  | 0    |      |      |    | Ш        |
|              |                | max                    | 900 | 22500                            | 19560 | 15000 | 11220 | 3000  | 0    |      |      |    | (l/h)    |
| MID MAXI 80  | 22 kg          | min                    | 150 | 12000                            | 10000 | 7500  | 0     |       |      |      |      |    | 0        |
|              |                |                        | 300 | 24600                            | 22200 | 18900 | 12000 | 0     |      |      |      |    |          |
|              |                |                        | 470 | 36000                            | 34200 | 30000 | 24000 | 12000 | 0    |      |      |    |          |
|              |                | max                    | 600 | 43800                            | 41400 | 36000 | 30000 | 16000 | 0    |      |      |    |          |