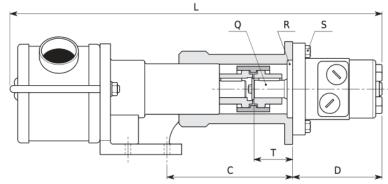

## tapflo

MID MINOR 40 MAJOR 60 MAXI 80

| Туре         | с   | D   | н   | L   | М   | 0   | Q              | R         | S   | т    |
|--------------|-----|-----|-----|-----|-----|-----|----------------|-----------|-----|------|
| MID MINOR 40 | 142 | 128 | 160 | 478 | 106 | 103 | Ø25 / 🔵 8x7x30 | Ø82.5 / 8 | M12 | 55.5 |
| MID MAJOR 60 | 180 | 128 | 160 | 542 | 106 | 103 | Ø25 / 🔵 8x7x30 | Ø82.5 / 8 | M12 | 55.5 |
| MID MAXI 80  | 185 | 128 | 177 | 575 | 106 | 103 | Ø25 / 🔵 8x7x30 | Ø82.5 / 8 | M12 | 55.5 |