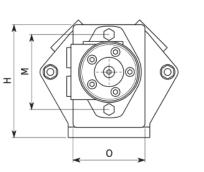

## tapflo

MID MINOR 40 MAJOR 60 MAXI 80

| Туре         | с   | D   | н   | L   | М   | 0   | Q              | R         | S   | т    |
|--------------|-----|-----|-----|-----|-----|-----|----------------|-----------|-----|------|
| MID MINOR 40 | 142 | 128 | 160 | 478 | 106 | 103 | Ø25 / 🔵 8x7x30 | Ø82.5 / 8 | M12 | 55.5 |
| MID MAJOR 60 | 180 | 128 | 160 | 542 | 106 | 103 | Ø25 / 🔵 8x7x30 | Ø82.5 / 8 | M12 | 55.5 |
| MID MAXI 80  | 185 | 128 | 177 | 575 | 106 | 103 | Ø25 / 🔵 8x7x30 | Ø82.5 / 8 | M12 | 55.5 |