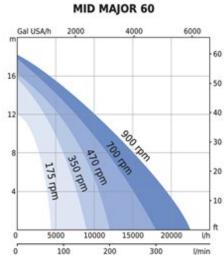

#### **Performance & Dimensions Data:**

| Tipo         | Peso<br>Weight | Giri/min<br><i>Rpm</i> |     | <b>H</b> (m) = Prevalenza / Head |       |       |       |       |      |      |      |    |          |
|--------------|----------------|------------------------|-----|----------------------------------|-------|-------|-------|-------|------|------|------|----|----------|
| Type         |                |                        |     | 0                                | 4     | 8     | 12    | 16    | 18   | 20   | 24   | 27 |          |
| MID MINOR 40 | 11.7 kg        | min                    | 175 | 1320                             | 0     |       |       |       |      |      |      |    |          |
|              |                |                        | 350 | 2750                             | 2500  | 2100  | 1600  | 800   | 0    |      |      |    |          |
|              |                |                        | 470 | 3600                             | 3300  | 2900  | 2400  | 1600  | 1000 | 0    |      |    |          |
|              |                |                        | 700 | 5000                             | 4700  | 4300  | 3700  | 3000  | 2520 | 1800 | 0    |    |          |
|              |                | max                    | 900 | 6900                             | 6200  | 5760  | 5040  | 4200  | 3660 | 3200 | 1800 | 0  | Capacity |
| MID MAJOR 60 | 16 kg          | min                    | 175 | 4320                             | 3840  | 3000  | 0     |       |      |      |      |    | l Cal    |
|              |                |                        | 350 | 9000                             | 7800  | 6000  | 3700  | 0     |      |      |      |    | ata /    |
|              |                |                        | 470 | 12000                            | 10500 | 8700  | 5100  | 0     |      |      |      |    | Portata  |
|              |                |                        | 700 | 18000                            | 15000 | 12000 | 8400  | 2500  | 0    |      |      |    | Ш        |
|              |                | max                    | 900 | 22500                            | 19560 | 15000 | 11220 | 3000  | 0    |      |      |    | (l/h)    |
| MID MAXI 80  | 22 kg          | min                    | 150 | 12000                            | 10000 | 7500  | 0     |       |      |      |      |    | 0        |
|              |                |                        | 300 | 24600                            | 22200 | 18900 | 12000 | 0     |      |      |      |    |          |
|              |                |                        | 470 | 36000                            | 34200 | 30000 | 24000 | 12000 | 0    |      |      |    |          |
|              |                | max                    | 600 | 43800                            | 41400 | 36000 | 30000 | 16000 | 0    |      |      |    |          |