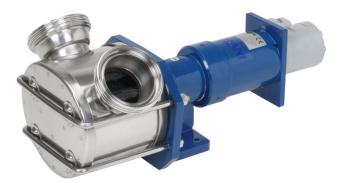

#### **MID Series**

The MID Series of Flexible Impeller Pumps are available in 3 different sizes (MINOR, MAJOR & MAXI). They are commonly used for loading and offloading applications in agricultural and transportation industries on vehicles such as trucks, tractors & boats. They can be fitted with Orbital Hydraulic Motors (50 CC) or with coupling suitable for attachment to an existing hydraulic drive system. Manual & Spring Loaded By-Passes are available on request.