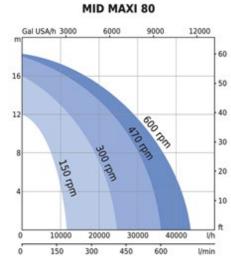

#### **Performance & Dimensions Data:**

| Tipo         | Peso<br>Weight | Giri/min<br><i>Rpm</i> |     | <b>H</b> (m) = Prevalenza / Head |       |       |       |       |      |      |      |    |          |
|--------------|----------------|------------------------|-----|----------------------------------|-------|-------|-------|-------|------|------|------|----|----------|
| Type         |                |                        |     | 0                                | 4     | 8     | 12    | 16    | 18   | 20   | 24   | 27 |          |
| MID MINOR 40 | 11.7 kg        | min                    | 175 | 1320                             | 0     |       |       |       |      |      |      |    |          |
|              |                |                        | 350 | 2750                             | 2500  | 2100  | 1600  | 800   | 0    |      |      |    |          |
|              |                |                        | 470 | 3600                             | 3300  | 2900  | 2400  | 1600  | 1000 | 0    |      |    |          |
|              |                |                        | 700 | 5000                             | 4700  | 4300  | 3700  | 3000  | 2520 | 1800 | 0    |    |          |
|              |                | max                    | 900 | 6900                             | 6200  | 5760  | 5040  | 4200  | 3660 | 3200 | 1800 | 0  | Capacity |
| MID MAJOR 60 | 16 kg          | min                    | 175 | 4320                             | 3840  | 3000  | 0     |       |      |      |      |    | l Cal    |
|              |                |                        | 350 | 9000                             | 7800  | 6000  | 3700  | 0     |      |      |      |    | ata /    |
|              |                |                        | 470 | 12000                            | 10500 | 8700  | 5100  | 0     |      |      |      |    | Portata  |
|              |                |                        | 700 | 18000                            | 15000 | 12000 | 8400  | 2500  | 0    |      |      |    | Ш        |
|              |                | max                    | 900 | 22500                            | 19560 | 15000 | 11220 | 3000  | 0    |      |      |    | (l/h)    |
| MID MAXI 80  | 22 kg          | min                    | 150 | 12000                            | 10000 | 7500  | 0     |       |      |      |      |    | 0        |
|              |                |                        | 300 | 24600                            | 22200 | 18900 | 12000 | 0     |      |      |      |    |          |
|              |                |                        | 470 | 36000                            | 34200 | 30000 | 24000 | 12000 | 0    |      |      |    |          |
|              |                | max                    | 600 | 43800                            | 41400 | 36000 | 30000 | 16000 | 0    |      |      |    |          |