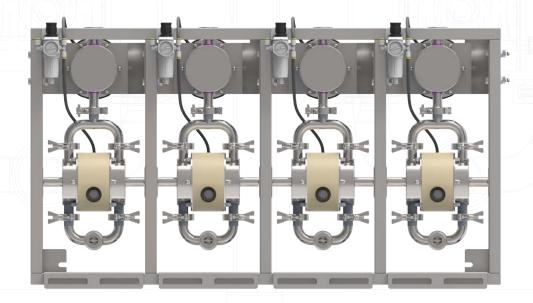

Pulp & paper industry
- Paint, print & varnish industry
- Waste water treatment



## **Hygienic & sanitary sector:**

- Food, beverages & drinks
- Dairy, milk & ice cream
- Pharmaceutical industry
- Cosmetics industry
- Processed food



# **Tapflo Integrated Solutions**

Tapflo offers integrated solutions as an possibility to apply standard devices in non-standard applications.

Combining different flow components into one complex unit is an opportunity to suit individual customers' needs, that are related to:

- >> Required equipment & functionality
- >> Available space
- >> Position of connecting flanges
- Mobility



TXB400+DTBX400: integrated with pneumatic Diaphragm Failure Monitoring System (PDFM).



**T425+DT425:**integrated with air pressure
booster, built on a hygienic frame.



4x T80+DT80:

assembled on a hygienic frame with removable drip pans.

# **Tapflo Integrated Solutions**



Tapflo biggest pumps & dampeners now available as integrated units!





**T800+DT800 & T820+DT820**: built on one support frame with footprint reduced to less than 0,6 m<sup>2</sup>!



2xT420:

Compact assembly on a support frame with a drip pan.
Ball valves and pressure indicators included to meet customer's needs.

# SKID - Customized Process Units Main elements of Tapflo pumping SKID

Every need for a non-standard pumping system is an opportunity for us to create a unique, made-to-measure SKID.

Tapflo Engineering to Order team has developed a complex unloading solution, that is successfully used to unload barrels containing various chemicals. Tapflo AODD pump is a heart of th