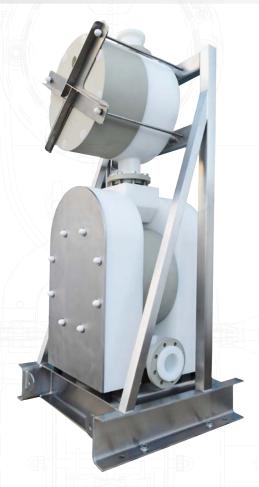

# **Tapflo Integrated Solutions**

Tapflo biggest pumps & dampeners now available as integrated units!

**T800+DT800 & T820+DT820**: built on one support frame with footprint reduced to less than 0,6 m<sup>2</sup>!