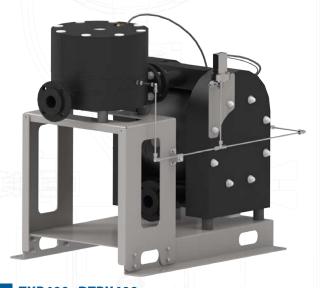

- >> Required equipment & functionality
- >> Available space
- >> Position of connecting flanges
- Mobility

TXB400+DTBX400: integrated with pneumatic Diaphragm Failure Monitoring System (PDFM).

**T425+DT425:**integrated with air pressure
booster, built on a hygienic frame.