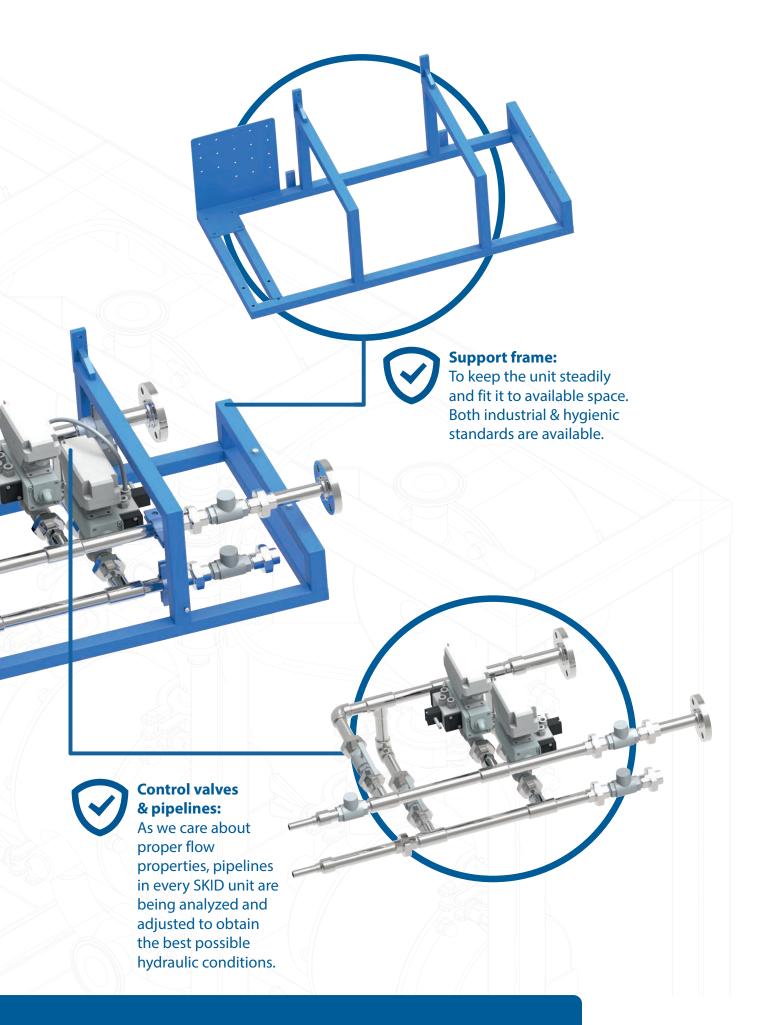

# SKID - Customized Process Units Main elements of Tapflo pumping SKID

Every need for a non-standard pumping system is an opportunity for us to create a unique, made-to-measure SKID.

Tapflo Engineering to Order team has developed a complex unloading solution, that is successfully used to unload barrels containing various chemicals. Tapflo AODD pump is a heart of this process.

#### Pneumatic or electric control system:

To optimize the process and have control over it. The pump is stopped after each barrel is emptied. After that the pipelines are flushed with water.