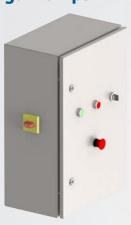

#### Stainless and painted steel control cabinets available!

- Built-in frequency inverter
- Start & stop pushbuttons
- Main switch: padlockable in OFF position for service purpose
- Configured according to customer's guidelines