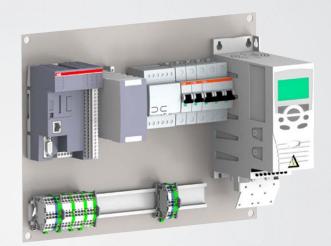

# **Tapflo Automation & Control Solutions**

Tapflo is proud to announce, that we have broaden our offer with automation & control solutions.

By using both pneumatic and electric devices to monitor flow parameters, we are able to ensure safe work of all Tapflo pump units.

# >> Air Operated Double Diaphragm Pumps

Pneumatic Diaphragm Failure Monitoring System (PDFM)

Pneumatic Dry-Run & Dead Head Protection Systems (PDRN, PDHR, PDHS)

Electronic Dry Run & Dead Head protection system (EDHR)

#### Stainless and painted steel control cabinets available!

- Built-in frequency inverter
- Start & stop pushbuttons
- Main switch: padlockable in OFF position for service purpose
- Configured according to customer's guidelines