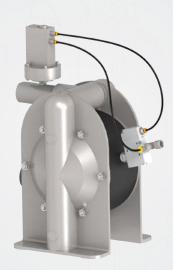

# **Tapflo Automation & Control Solutions**

Tapflo is proud to announce, that we have broaden our offer with automation & control solutions.

By using both pneumatic and electric devices to monitor flow parameters, we are able to ensure safe work of all Tapflo pump units.

# >> Air Operated Double Diaphragm Pumps

Pneumatic Diaphragm Failure Monitoring System (PDFM)

Pneumatic Dry-Run & Dead Head Protection Systems (PDRN, PDHR, PDHS)

Electronic Dry Run & Dead Head protection system (EDHR)