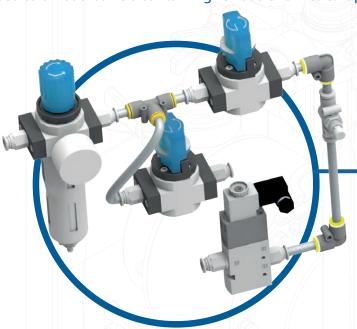

# **Tapflo Automation & Control Solutions**

Tapflo is proud to announce, that we have broaden our offer with automation & control solutions.

By using both pneumatic and electric devices to monitor flow parameters, we are able to ensure safe work of all Tapflo pump units.

# >> Air Operated Double Diaphragm Pumps

Pneumatic Diaphragm Failure Monitoring System (PDFM)

Pneumatic Dry-Run & Dead Head Protection Systems (PDRN, PDHR, PDHS)

Electronic Dry Run & Dead Head protection system (EDHR)