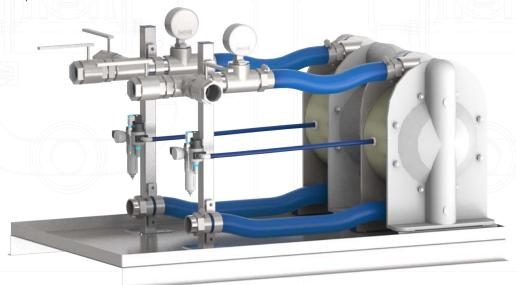

# SKID - Customized Process Units Main elements of Tapflo pumping SKID

Every need for a non-standard pumping system is an opportunity for us to create a unique, made-to-measure SKID.

Tapflo Engineering to Order team has developed a complex unloading solution, that is successfully used to unload barrels containing various chemicals. Tapflo AODD pump is a heart of this process.

#### Pneumatic or electric control system:

To optimize the process and have control over it. The pump is stopped after each barrel is emptied. After that the pipelines are flushed with water.

# **Tapflo pump:**

It is the heart of Your process. Tapflo AODD pumps can handle almost every liquid.