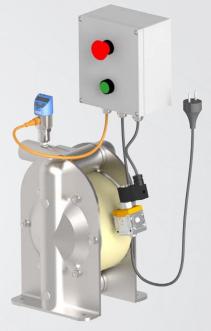

- >> Required equipment & functionality
- >> Available space
- >> Position of connecting flanges
- Mobility

TXB400+DTBX400: integrated with pneumatic Diaphragm Failure Monitoring System (PDFM).

**T425+DT425:**integrated with air pressure
booster, built on a hygienic frame.

#### Pneumatic or electric control system:

To optimize the process and have control over it. The pump is stopped after each barrel is emptied. After that the pipelines are flushed with water.

#### Stainless and painted steel control cabinets available!

- Built-in frequency inverter
- Start & stop pushbuttons
- Main switch: padlockable in OFF position for service purpose
- Configured according to customer's guidelines