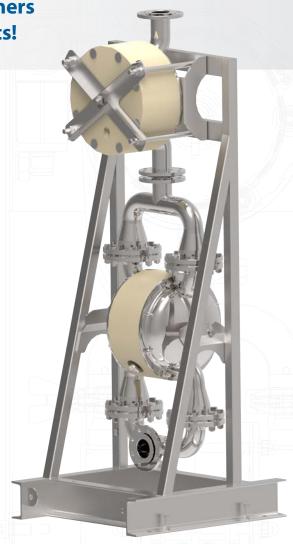

2xT420:

Compact assembly on a support frame with a drip pan.
Ball valves and pressure indicators included to meet customer's needs.