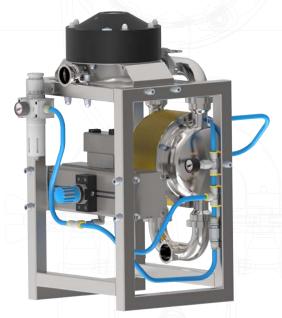

- >> Required equipment & functionality
- >> Available space
- >> Position of connecting flanges
- Mobility

TXB400+DTBX400: integrated with pneumatic Diaphragm Failure Monitoring System (PDFM).

**T425+DT425:**integrated with air pressure
booster, built on a hygienic frame.