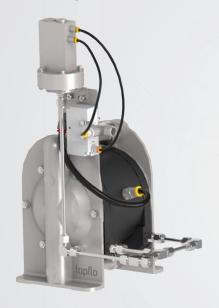

# **Tapflo Automation & Control Solutions**

Tapflo is proud to announce, that we have broaden our offer with automation & control solutions.

By using both pneumatic and electric devices to monitor flow parameters, we are able to ensure safe work of all Tapflo pump units.

# >> Air Operated Double Diaphragm Pumps

Pneumatic Diaphragm Failure Monitoring System (PDFM)

Pneumatic Dry-Run & Dead Head Protection Systems (PDRN, PDHR, PDHS)

Electronic Dry Run & Dead Head protection system (EDHR)