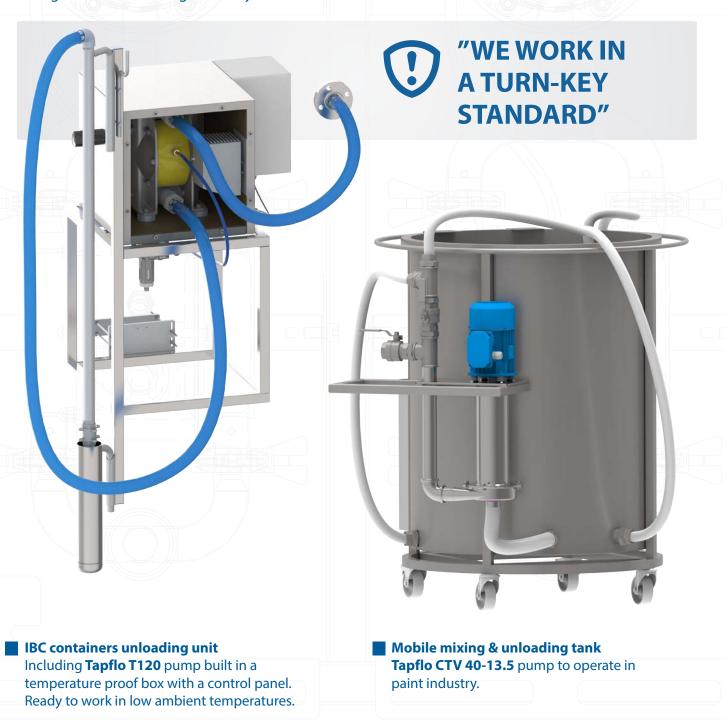

ectric control system:

To optimize the process and have control over it. The pump is stopped after each barrel is emptied. After that the pipelines are flushed with water.





# **Tapflo pump:**

It is the heart of Your process. Tapflo AODD pumps can handle almost every liquid.



# SKID - Customized Process Units Sample solutions

Based on strong experience in design and production, Tapflo offers wide range of compact process pumping systems.

We create units that are dedicated to certain applications in certain industrial sectors. In Tapflo we provide almost limitless possibilities of pump units' development, both in mechanical & automation disciplines.

In addition, Tapflo might take responsibility for project management, assembly works and integration with existing on site systems.



# SKID - Customized Process Units Sample solutions



# **Tapflo Automation & Control Solutions**

Tapflo is proud to announce, that we have broaden our offer with automation & control solutions.

By using both pneumatic and electric devices to monitor flow parameters, we are able to ensure safe work of all Tapflo pump units.

# >> Air Operated Double Diaphragm Pumps



Pneumatic Diaphragm Failure Monitoring System (PDFM)



Pneumatic Dry-Run & Dead Head Protection Systems (PDRN, PDHR, PDHS)



Electronic Dry Run & Dead Head protection system (EDHR)

# >> Centrifugal Pumps





#### Stainless and painted steel control cabinets available!

- Built-in frequency inverter
- Start & stop pushbuttons
- Main switch: padlockable in OFF position for service purpose
- Configured according to custo