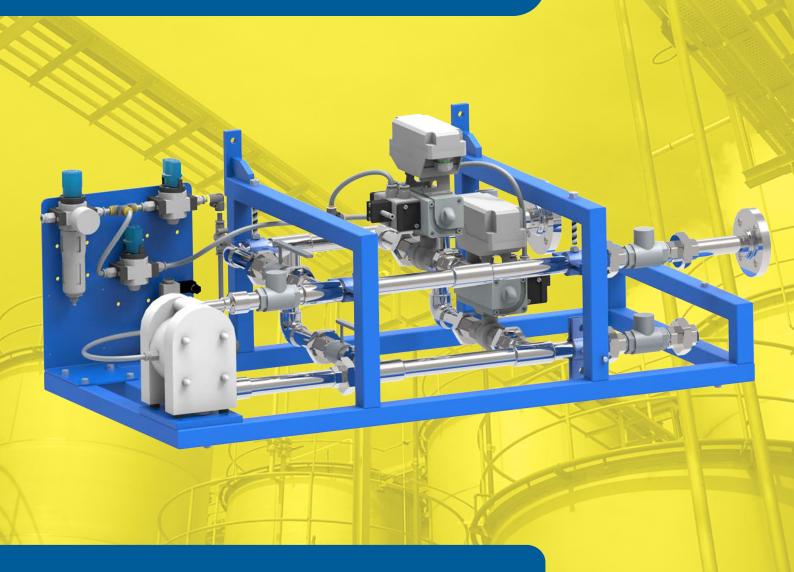

# SKID - Customized Process Units Main elements of Tapflo pumping SKID

Every need for a non-standard pumping system is an opportunity for us to create a unique, made-to-measure SKID.

Tapflo Engineering to Order team has developed a complex unloading solution, that is successfully used to unload barrels containing various chemicals. Tapflo AODD pump is a heart of this process.

#### Pneumatic or electric control system:

To optimize the process and have control over it. The pump is stopped after each barrel is emptied. After that the pipelines are flushed with water.

# **Tapflo pump:**

It is the heart of Your process. Tapflo AODD pumps can handle almost every liquid.