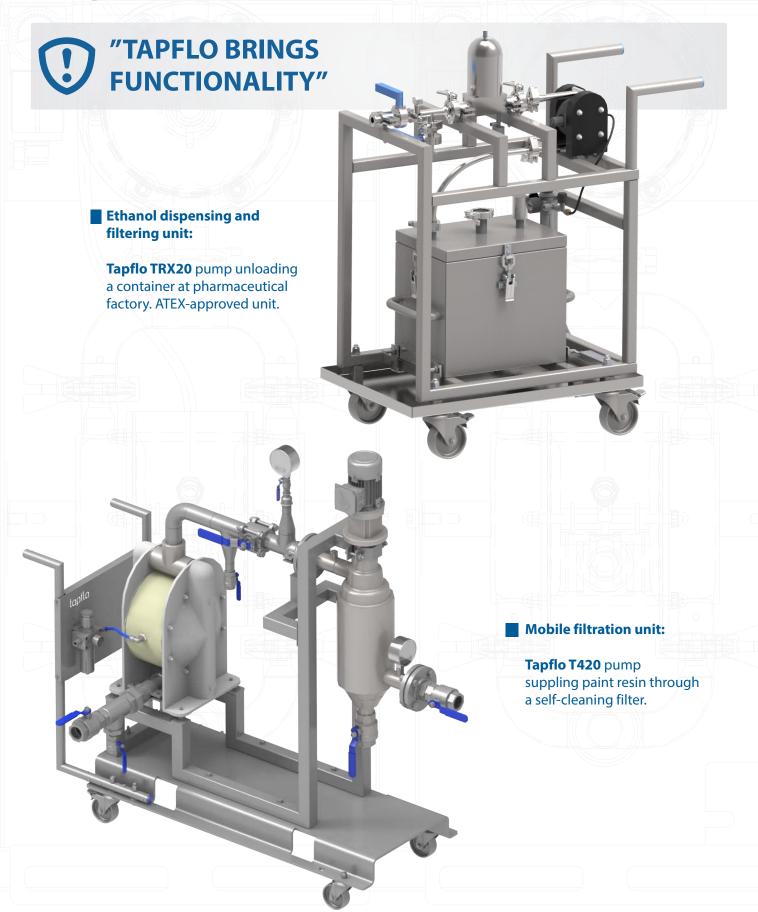

# SKID - Customized Process Units Sample solutions

Based on strong experience in design and production, Tapflo offers wide range of compact process pumping systems.

We create units that are dedicated to certain applications in certain industrial sectors. In Tapflo we provide almost limitless possibilities of pump units' development, both in mechanical & automation disciplines.

In addition, Tapflo might take responsibility for project management, assembly works and integration with existing on site systems.